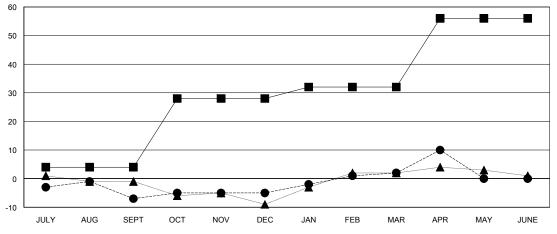

## GOALS AND ACTUAL NEW CLUBS CUMULATIVE

| -=-  | CURRENT YEAR GOALS FOR NE | ΕW |
|------|---------------------------|----|
| мемв | ERS                       |    |

- CURRENT YEAR ACTUAL MEMBERS

- ▲ - LAST YEAR ACTUAL MEMBERS