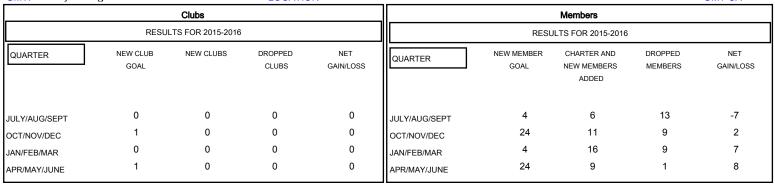

| DROPPED CLUBS: 0 |    |
|------------------|----|
| DROPPED MEMBERS  |    |
| DECEASED         | 6  |
| CLUB CANCELLED   | 0  |
| OTHER            | 26 |
| TOTAL            | 32 |

| 13 CLUBS OF 26 ADDED 1 OR MORE<br>NEW MEMBERS |                                       | 31.97%)<br>38.03%) |
|-----------------------------------------------|---------------------------------------|--------------------|
| CLICK HERE FOR HEALTH ASSESSMENT DATA         | FAMILY UNIT MEMBERS HEAD OF HOUSEHOLD | 149<br>71          |